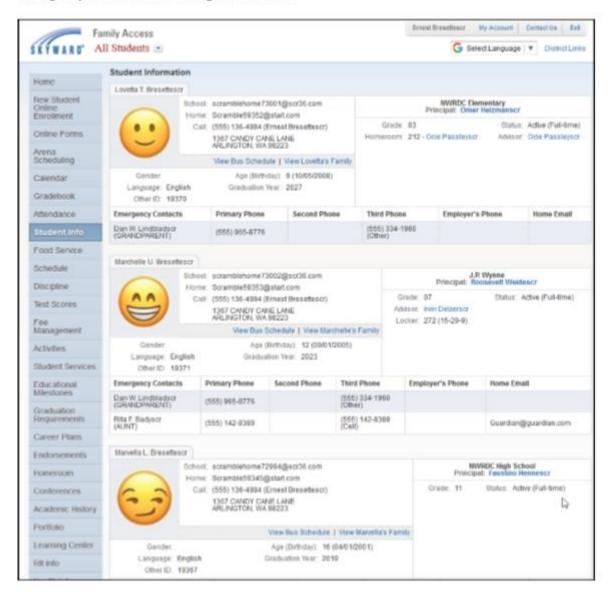

## **Student Info**

The Student Information application allows users to view demographics, family, emergency contacts, and busing information.